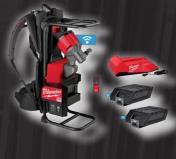

### **MX FUEL LINEUP**

**BEST PRICES OF THE YEAR!** 

MX FUEL™ 14" CUT-OFF SAW KIT 64-MXF314-2XC

MX FUEL™ CARRY-ON 3600W/1800W POWER SUPPLY 64-MXF002-2XC

MX FUELTM CONCRETE BACKPACK VIBRATOR KIT 64-MXF371-2XC