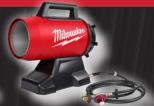

M18<sup>TM</sup> 70,000 BTU FORCED AIR PROPANE HEATER 64-0801-20

M18<sup>TM</sup> REDLITHIUM<sup>TM</sup> FORGE<sup>TM</sup> XC6.0 BATTERY PACK
64-48-11-1861

MORE PRODUCT DEMOS ON SITE