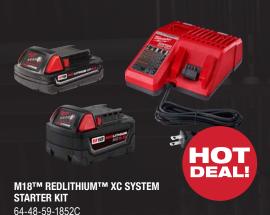

### HOTDEA

**BEST PRICES OF THE YEAR ON MILWAUKEE TOOLS!** 

Milwaukee M18™ COMPACT 1/2" HAMMER DRILL/DRIVER KIT

M18 FUELTM 1" SDS PLUS ROTARY HAMMER W/ DUST EXTRACTOR KIT 64-2912-22DE

M12™ REDLITHIUM™ XC4.0 STARTER KIT 64-48-59-2440