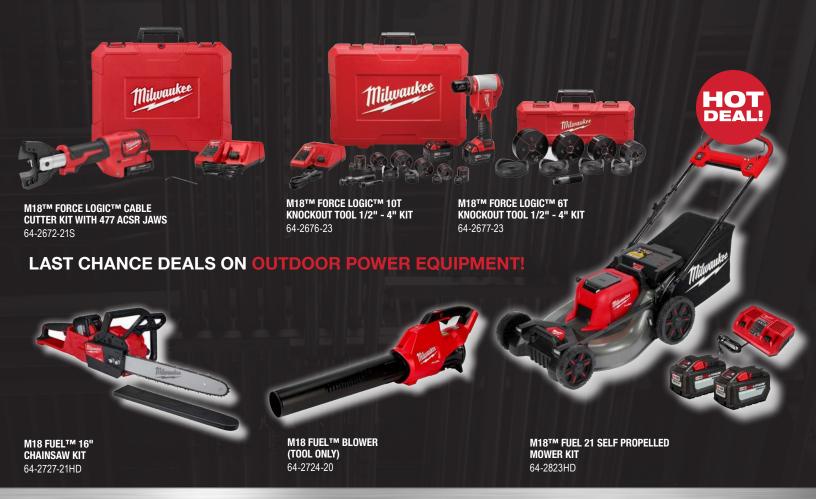

ELECT MILWAUKEE TOOLS

# EASONA

\*ON SELECT MILWAUKEE TOOLS OUTDOOR POWER EQUIPMENT

### HOTDEA

**BEST PRICES OF THE YEAR ON MILWAUKEE TOOLS!** 



Milwaukee M18™ COMPACT 1/2" HAMMER DRILL/DRIVER KIT



M18 FUELTM 1" SDS PLUS ROTARY HAMMER W/ DUST EXTRACTOR KIT 64-2912-22DE





M12™ REDLITHIUM™ XC4.0 STARTER KIT 64-48-59-2440

64-2607-22CT



M18 FUEL™ SAWZALL® **RECIP SAW** 64-2821-20



### **EVENT DOOR CRASHER DEALS**

**NOVEMBER 8, 2023** 

**FOOD TRUCK ON SITE! 11:00 AM - 2:00 PM** 

### SPECIAL PROMOTIONS

FREE M18
BATTERY
WHEN YOU PURCHASE
2 M18 FUEL BARE TOOLS\*
\*ON SELECT M18 FUEL BARE TOOLS. WHILE QUANTITIES LAST

REBATES ON DRAIN CLEANING, PRO PRESS & ELECTRICAL EQUIPMENT\*

\*ON SELECT MILWAUKEE TOOLS. WHILE QUANTITIES LAST

### MORE IN STORE

PRICES TOO LOW TO ADVERTISE!





### RAIDER HANSEN

**FOOD TRUCK ON SITE! 11:00 AM - 2:00 PM** 

### DAY ONLY PRICES!\*

PRICES SO LOW WE CAN'T ADVERTISE!

### **MX FUEL LINEUP**

**BEST PRICES OF THE YEAR!** 



MX FUEL™ 14" CUT-OFF SAW KIT 64-MXF314-2XC



MX FUEL™ CARRY-ON 3600W/1800W POWER SUPPLY 64-MXF002-2XC



MX FUELTM CONCRETE BACKPACK VIBRATOR KIT 64-MXF371-2XC



### M18 TOOLS & BATTERIES

**INCLUDING THE NEW FORGE BATTERIES & RAPID CHARGER!** 

DRAIN CLEANING EQUIPMENT

**ACCESSORIES** 

**NEW PRODUCT DEMOS!** 

**ENTER TO WIN!** 

**CONTESTS & GIVEAWAYS!** 

FREE
MILWAUKEE SWAG
TO FIRST 50 PURCHASING
CUSTOMERS

FIRST 50
CUSTOMERS RECEIVE
\$25 RAIDER HANSEN
GIFT CARDS\*