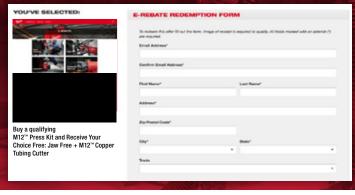

#### SELECT A PROMOTION

Buy a qualifying M12™ Press Kit and Receive Your Choice Free: Jaw Free + M12™ Copper Tubing Cutter

REDEEM NOW

Effective Date TBD

**HOVER OVER DESIRED PROMOTIONAL OFFER TILE TO FLIP IT TO REDEMPTION SIDE** 

#### COMPLETE AND SUBMIT FORM

FILL OUT THE E-REBATE REDEMPTION FORM FOLLOWING THE FORM PROMPTS

#### **ADDITIONAL INFORMATION REQUIRED:**

- Digital copy or photo of ORIGINAL Receipt with Milwaukee® MX FUEL™ Tool (MXFHD812, MXF336-3HD, MXF324-2HD, MXF220-2XC, MXF316-2XC, MXF302-2HD, MXFXC608, MXF315-2XC, MXF314-2XC, MXFSC-1HD12, MXF371-2XC, MXF370-2XC, MXF368-1XC, MXF381-2CP) purchase(s) circled.
- Product Serial Number