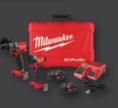

L™ 36" Walk-Behind Trowel Kit (MXF336-3HD)



MX FUEL™ 20" Plate Compactor Kit (MXF220-2HD)



MX FUEL™ Core Rig w/ Stand Kit (MXF302-2HD)

## RECEIVE

**M18 ☐ ☐ ☐ ☐ Combo Kit** (3697-27)

\$1,598 VALUE!



# BUY A SELECT BATTERY OR KIT

#### **BUY (4)**

MX FUEL™ REDLITHIUM™ FORGE™ XC8.0 Battery
(MXFXC608)

Brake Kit (MXF315-2XC)







# RECEIVE

M18 ← U ← L 5-Tool Combo Kit (3697-25)

\$1,148 VALUE!



### BUY A SELECT

MX FUEL<sup>™</sup>
REDLITHIUM<sup>™</sup> FORGE<sup>™</sup>
HD12.0 Battery/Super
Charger Expansion Kit
(MXFSC-1HD12)



MX FUEL™ Backpack Concrete Vibrator Kit (MXF371-2XC)



MX FUEL™ Concrete Vibrator Kit (MXF370-2XC)



MX FUEL™ Breaker Kit (MXF368-1XC)



MX FUEL™ Vibratory Screed Kit (MXF381-2CP)



## RECEIVE

M18 ← L ∈ L 2-Tool Combo Kit (3697-22)

\$588 VALUE!





#### **ELECTRONIC REBATES**

**HOW TO REDEEM** 



GO TO

HTTPS://MILWAUKEECANADAEBATES.CA/EN

2



#### SELECT A PROMOTION



Buy a qualifying M12™ Press Kit and Receive Your Choice Free: Jaw Free + M12™ Copper Tubing Cutter

REDEEM NOW

Effective Date TBD

**HOVER OVER DESIRED PROMOTIONAL OFFER TILE TO FLIP IT TO REDEMPTION SIDE** 

ONCE FLIPPED, HIT THE BLACK "REDEEM NOW" BUTTON

3



#### COMPLETE AND SUBMIT FORM



FILL OUT THE E-REBATE REDEMPTION FORM FOLLOWING THE FORM PROMPTS

#### **ADDITIONAL INFORMATION REQUIRED:**

- Digital copy or photo of ORIGINAL Receipt with Milwaukee® MX FUEL™ Tool (MXFHD812, MXF336-3HD, MXF324-2HD, MXF220-2XC, MXF316-2XC, MXF302-2HD, MXFXC608, MXF315-2XC, MXF314-2XC, MXFSC-1HD12, MXF371-2XC, MXF370-2XC, MXF368-1XC, MXF381-2CP) purchase(s) circled.
-