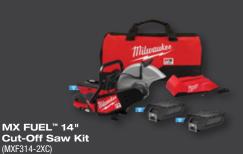

#### **BUY (4)**

MX FUEL™ REDLITHIUM™ FORGE™ XC8.0 Battery
(MXFXC608)

Brake Kit (MXF315-2XC)

# RECEIVE

M18 ← U ← L 5-Tool Combo Kit (3697-25)

\$1,148 VALUE!