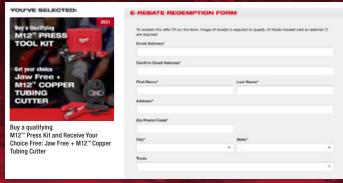

### SELECT A PROMOTION

toy a Qualifying
M12" PRESS
TOOL KIT

Get your choice
Jaw Free +
M12" COPPER
TUBING
CUTTER

Buy a qualifying M12™ Press Kit and Receive Your Choice Free: Jaw Free + M12™ Copper Tubing Cutter

## COMPLETE AND SUBMIT FORM

FILL OUT THE E-REBATE REDEMPTION FORM FOLLOWING THE FORM PROMPTS

#### **ADDITIONAL INFORMATION REQUIRED:**

- Digital copy or photo of ORIGINAL Receipt with Milwaukee® MX FUEL™ Tool (MXF336-3HD, MXF324-2HD, MXF220-2HD, MXF316-2XC, MXF315-2XC, MXF314-2XC, MXF302-2HD, MXFSC, MXF371-2XC, MXF370-2XC, MXF368-1XC, MXF381-2CP) purchase(s) circled.
- Product Serial Number