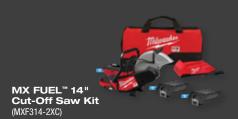

#### **ADDITIONAL INFORMATION REQUIRED:**

- Digital copy or photo of ORIGINAL Receipt with Milwaukee® MX FUEL™ Tool (MXF336-3HD, MXF324-2HD, MXF220-2HD, MXF316-2XC, MXF315-2XC, MXF314-2XC, MXF302-2HD, MXFSC, MXF371-2XC, MXF370-2XC, MXF368-1XC, MXF381-2CP) purchase(s) circled.
- Product Serial Number