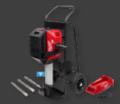

### BUY A SELECT FUEL

MX FUEL™ 24" Walk-Behind Edging Trowel Kit (MXF324-2HD)

MX FUEL™ 36" Walk-Behind Trowel Kit (MXF336-3HD)

FUEL

\$1.599 VALUE!

LITHIUM FORGE™ HD12.0 Battery (MXFHD812)

FUEL

MX FUEL™ Vibratory Screed Kit (MXF381-2CP)