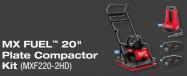

### BUY A SELECT FUEL

MX FUEL™ 24" Walk-Behind Edging Trowel Kit (MXF324-2HD)

MX FUEL™ 36" Walk-Behind Trowel Kit (MXF336-3HD)

FUEL

\$1.599 VALUE!

LITHIUM FORGE™ HD12.0 Battery (MXFHD812)

FUEL

MX FUEL™ Vibratory Screed Kit (MXF381-2CP)